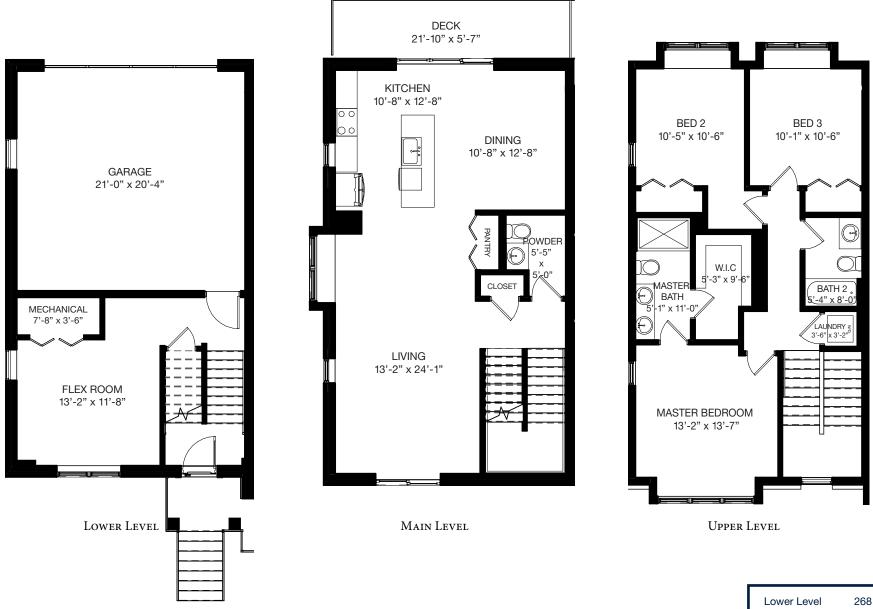

## Northfield Mews | A4 Unit

3 Bedroom, 2.5 Bath | 2 Car Garage | Flex Room, Laundry & Deck

Main Level