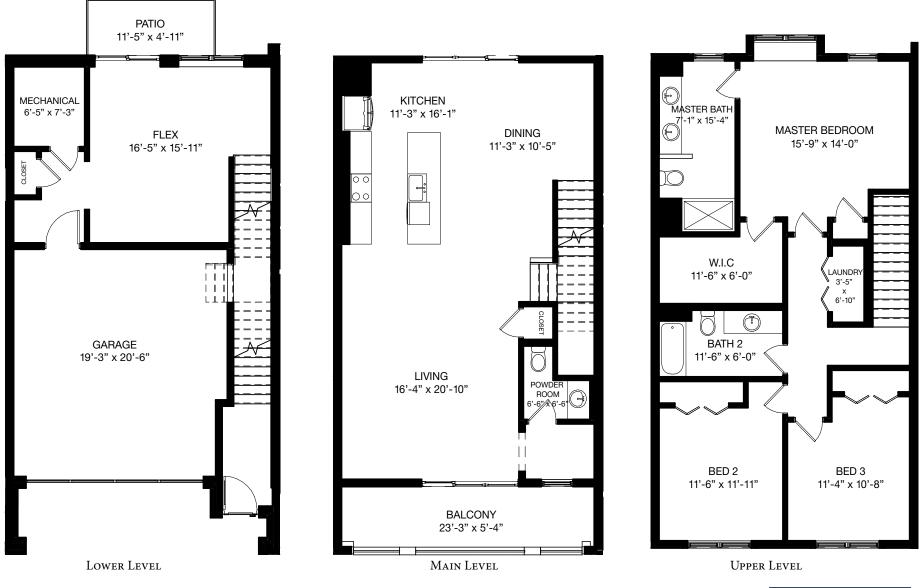

## Northfield Mews | D1 Unit

3 Bedroom, 2.5 Bath | 2 Car Garage | Flex Room, Laundry | Patio, Balcony

| Lower Level   | 421   |
|---------------|-------|
| Main Level    | 914   |
| Upper Level   | 1,069 |
| Total SQ. FT. | 2,404 |
|               | ,     |